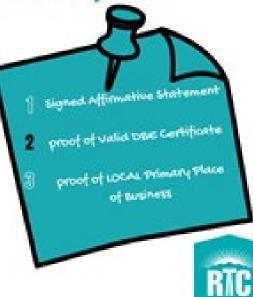

#### RiSE Certification is as EASY as 1-2-3 if you're a certified DBE!

Visit www.rtcsnv.diversitycompliance.com and use the login credentials used on the DBE system

2 Start and complete a 'New Reciprocal' application

Upload the following (3) documents: